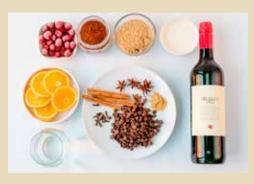

Mulled wine remains popular today throughout the world. The basics behind the concept are fairly simple – just heat wine and add spices; normally cloves, nutmeg, and cinnamon are popular spice choices to add and maybe even add a little sugar.

Any kind of wine may be mulled, but red wines, and, in particular, red wine blends tend to be best for

mulling. Typically water is added as well, as when you warm the mixture to boiling you will lose some liquid. Let's take a look at how mulled wine is done around the world.

GERMANY/AUSTRIA/ALSACE - In this part of the world, mulled wine is known as glühwein. This translates as "glow wine" and is most likely attributed to hot irons which were used in the past to heat the wine. The Germanics like to combine heated red wine with cinnamon sticks, cloves, anise, citrus, sugar, and vanilla. There is a variation which uses white instead of red wine, but red wine is more popular. Oh, and

this wine is often accompanied with a shot of some variation of schnapps...German winters are cold, after all.

**SCANDINAVIA** - If you've been in an IKEA store, you've seen the Scandinavian variation of mulled wine. It's called glögg (often misspelled as glog or glug), and it's extremely popular in this part of the world which experiences even longer, colder, and darker winters than Germanic countries. Basic glögg is made from red wine, cinnamon, cardamom, ginger, cloves, and bitter oranges. However, showing true Scandinavian prudence, glogg is also made in a non-alcoholic version with grape juice. Also displaying Scandinavian character though is the fact that glögg quite often includes vodka or brandy mixed into the adult-version.

**FRANCE** - Yup, even the high and mighty wine-minded French enjoy heated wine at times, called vin chaud. The French variation, however, strictly calls for the use of vin ordinaire (i.e. inexpensive table wine) and a restriction on the amount of sugar added so the end product is not too sweet. And, les Français tend to add lemon instead of oranges.