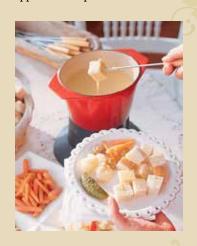

## Cheese Fondue - HOLIDAY ENTERTAINING Serves: 8-10

Fondue is an easy, fun, crowd-pleaser of a party food. The most traditional recipe is made with Emmental or Gruyere cheese, white wine and kirsch, but endless variations are possible, including the additions of raclette (another traditional cheese), Stilton, cheddar, or goat cheese, and the substitution of apple cider in place of wine.

#### **Ingredients:**

12 ounces Gruyere cheese, grated (4.5 cups) 12 ounces Emmental cheese, grated (4.5 cups)

1 1/2 cups dry white wine

1 clove garlic, halved crosswise 2 tablespoons freshly squeezed lemon juice

2 tablespoons cornstarch

freshly grated nutmeg

freshly ground white pepper

French bread, cut into one-inch cubes 1 loaf

#### Method:

- 1. Rub inside of a fondue pot with garlic; discard garlic. Pour cider or wine into pot, and place over medium-low heat. When liquid starts to bubble, start adding cheeses by the handful, stirring until melted and combined.
- 2. Whisk together lemon juice and cornstarch in a small bowl until cornstarch dissolves; stir into cheese mixture. Continue stirring until mixture is smooth and bubbling slightly, about five minutes. Season with nutmeg and pepper.
- 3. Transfer fondue pot to the table, and keep warm over the fondue pot warmer. Serve with chunks of French bread. Some other suggestions are apples and blanched vegetables such as broccoli, cauliflower, carrots and asparagus. Spear with fondue forks or wooden skewers, dip, swirl and enjoy!