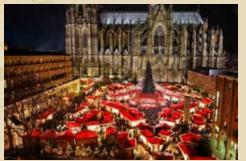

## HOT WINE

#### **WARM & TOASTY**

Ithough you will sometimes hear that a wine is too warm in temperature for ideal tasting potential, we're going to pass beyond traditional lines and delve into the subject of actually heating wine. Yes, it is acceptable, especially on a chilly winter

Mulled wine remains popular today throughout the world. The basics behind the concept are fairly simple – just heat wine and add spices; normally cloves, nutmeg, and cinnamon are popular spice choices to add and maybe even add a little sugar.

Any kind of wine may be mulled, but red wines, and, in particular, red wine blends tend to be best for

mulling. Typically water is added as well, as when you warm the mixture to boiling you will lose some liquid. Let's take a look at how mulled wine is done around the world.

GERMANY/AUSTRIA/ALSACE - In this part of the world, mulled wine is known as glühwein. This translates as "glow wine" and is most likely attributed to hot irons which were used in the past to heat the wine. The Germanics like to combine heated red wine with cinnamon sticks, cloves, anise, citrus, sugar, and vanilla. There is a variation which uses white instead of red wine, but red wine is more popular. Oh, and