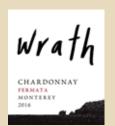

### WRATH - 2015 Fermata Chardonnay

Winery: Wrath represents a nexus of nature and an unbridled passion for winemaking. They produce site-driven Pinot Noir, Chardonnay, Syrah, Falanghina and Sauvignon Blanc from their estate vineyard and respected properties in the Santa Lucia Highlands. Their production is small, their distribution is limited and their wines reveal attitude, passion, and an inherent respect for what a vineyard can give us.

Vineyard: Wrath Estate San Saba Vineyard is set in a sheltered nook just below the Santa Lucia Highlands AVA. The estate consists of 72 acres of which 67.75 are planted to Chardonnay, Pinot

Noir, Sauvignon Blanc, Syrah and Falanghina. This is a cool site with little rainfall and one of the longest growing seasons in the world. The soils, Arroyo Gravely Loam and Hanford Gravely Sandy Loam, provide a low-vigor, welldraining, disease- and pest-free medium for their vines.

Tasting Notes: This Chardonnay from Wrath's Estate vineyard is consistently rich and luxurious. This wine features powerful aromatics ranging from lemon and lime to toast and crème brûlée. The palate delivers viscosity, structure and minerals.

# Alcohol

Composition 100% Chardonna\

**Aging Potential** 