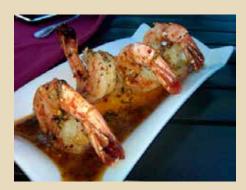

# Prawns Sambuca

### **Ingredients:**

| 16      | fresh Monterey Bay prawns      |
|---------|--------------------------------|
| 3 oz.   | Chardonnay or dry white wine   |
| 1 T.    | fresh shallots, chopped        |
| 4 oz.   | sweet butter                   |
| 1 T.    | fresh garlic, chopped          |
| 4 oz.   | olive oil                      |
| 1/4 cup | fresh tomato, diced            |
| 16 oz.  | angel hair pasta               |
| 1 T.    | fresh tarragon, finely chopped |
| 2 tsp.  | salt and pepper                |
| 2 oz.   | Sambuca liqueur                |
| 2       | chives                         |
|         |                                |

#### Method:

Heat oil in sautee pan, add garlic, shallots and prawns. Cook for 1 or 2 min.

Add tomatoes, tarragon, salt and pepper, then cook for 2 more min.

Add butter and reduce.

Place over individual servings of pasta.

Add wine and Sambuca. Flambé.

Garnish with tarragon leaves and chives.