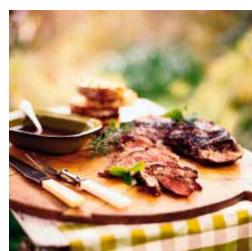

# TASTING MONTEREY

A WINE ENTHUSIAST'S MONTHLY JOURNEY THROUGH MONTEREY'S WINE COUNTRY

Missing our view?

Check out our live webcam while you sip on some Monterey Wine.

cue

When most imagine traditional American barbecue, a glass of wine is usually not in the picture. Barbecue, in

its many forms across the country, shares a common theme of being a no frills, down-home, food event. Whether we're talking pulled pork in North Carolina, braised brisket in Texas, or grilled tri-tip in California...all share this core characteristic. Sure, there are attempts to make barbecue into upscale cuisine. But when it comes down to it, barbecue is going to be represented by a smoking grill in someone's backyard or outside the back door of a restaurant. The primary difference between barbecuing versus grilling is the

barbecue method of lower, indirect heat and smoke during cooking.

As we all know, another traditional centerpiece of barbecue is some form of super flavorful cooked meat. Pork, beef, chicken, wild game - there really are a lot of options. And let's sidestep the arguments that true barbecue is only one form of these...as some may bicker over. Equally, let's leave out the side discussion of sauce versus dry-

rub...and leave that for people from saucy places such as the Carolinas, Memphis, and St. Louis to argue with dry-rub advocates. And there are even arguments among sauce advocates concerning vinegar or tomato-based sauces, with another question over the use of mustard in the Carolinas. So clearly, our regional variations of barbecue bring out a lot of diversity and passion.

But the question we're addressing today does not have to do with the barbecue itself, but what to drink with it. The majority of people will likely reach for a beer when they are having barbecue. An ice cold beer on a hot summer day is refreshing and barbecue food does tend to get prepared and enjoyed on the same kind of days. And there are excellent barbecue and beer pairing potentials. However, the same can be said for wine.

**TRI-TIP/BRISKET/STEAK:** All of these options are cuts of beef, so that gets us started with a

Continued Inside

### Cover Article Continued

preferred pairing with red wine. But before automatically thinking Cabernet Sauvignon...consider the barbecue component in the culinary equation. Think of grilled meat, so think of smokiness. Add to the mix some sort of rich, tangy sauce, marinade, or dry rub. Cabernet Sauvignon may indeed be a good match, but consider other red wine options as well which may match flavorful smoky beef cuts. Malbec, Cabernet Franc, and Syrah could all be excellent matches.

**PULLED PORK:** Pulled pork can be difficult. The variations and styles of it can remarkably influence the flavor profile of the pork itself. However, with pork being not as dense of a meat as beef, even with

**RIBS:** Barbecue ribs come in two forms: beef or pork. However, unlike with pulled pork, there does not seem to be any competition from a non tomato-based barbecue sauce out there. And unlike our first beef cut discussion, with ribs you can count on the meat being slathered in barbecue sauce. So for either option, think of flavor, smoke, juiciness, and fat (but delicious fat!). This flavor profile could dominate Cabernet Sauvignon and it's better to go a little bigger on these... bold Syrahs, Petite Sirahs, and Zinfandels should do nicely.

**CHICKEN:** Without grilling or any kind of barbecue sauce involved, wine pairing with chicken is as versatile as the meat itself. Chicken is easily paired with red and white wines alike. However, toss in some smoky grill characteristics and/or sauces or rubs and we've got a new ball game. Oaky Chardonnays, dry Rosés, and dry Rieslings are all excellent potential white wine pairings. On the red side, stay away from heavy and stick with lighter reds such as Pinot Noir, Tempranillo, or lighter Rhône blends.

**WILD GAME:** For all of our hunters and adventurous eaters out there, you've undoubtedly had some form of wild game barbecue in your lives. Assuming you'd have some sort of marinade or sauce, combined with the rustic gaminess of the meat and it being cooked over a grill, this is a time to try those different red wines you've been holding on to. Grenache or Mourvedre wines would be solid bets.

In closing, pairing wine with barbecue offers a unique opportunity to be creative and exploratory. Believe it or not, sparkling wines can be extremely palate cleansing with barbecue. And don't be afraid to try chilling red wines on hot summer days. Many can be surprisingly refreshing. Now it's time to get out the grill!