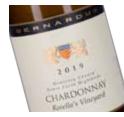

### BERNARDUS - 2021 Rosella's Chardonnay

Vineyard: This gently sloping vineyard located in the heart of the Santa Lucia Highlands was planted by the renowned grower Gary Franscioni. A fourth-generation farmer, Gary and his lovely wife Rosella have planted one of the finest vineyards on the Central Coast. Gary's passion for growing only the finest fruit on his home vineyard has resulted in a huge following for his Rosella's Pinot Noir. Less widely known is his small block of excellent Dijon clone Chardonnay which produces some of the finest Chardonnay in the Highlands.

Winemaking: The Rosella's Vineyard Chardonnay is fermented and aged in the Burgundian tradition.

The grapes are hand-picked before being gently whole-cluster pressed and fermented using a variety of specially selected yeasts. It then undergoes a complete malo-lactic fermentation to enhance richness and complexity. In addition, each barrel has been hand stirred every two weeks until shortly before blending and bottling.

Tasting Notes: The 2021 Rosella's Chardonnay exhibits beautiful fruit-forward aromas of ripe white fruits and baking spice. The palate is intense and beautifully structured showing flavors of ripe peach and tropical fruits accented by subtle notes of caramel which linger beautifully through its long, crisp finish.

Bernardus 2021 Alcoho 14.1% AVA Santa Lucia Highlands Composition 100% Chardonna **Aging Potentia** 6-8 years

> Wrath 115/667 Pinot Noi Alcoho AVA Monterev Composition **Aging Potential**

Comanche Cellars