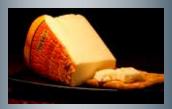

### PORT SALUT

Port Salut is a semi-soft pasteurized cow's milk cheese from Pays de la Loire, France, with a distinctive orange rind and a mild flavor. The cheese is produced in wheels approximately 23 cm (9 inch- es) in diameter, weighing approximately 2 kg (4.4 lb)

Though Port Salut has a mild flavor, it sometimes has a strong smell because it is a mature cheese. The smell increases the longer the cheese is kept this how- ever does not affect its flavor. It can be refrigerated and is best eaten within two weeks of opening.

The cheese was developed by Trappist monks during the 19th century at Portdu-Salut Abbey in Entrammes. The monks, many of whom had left France during the French revolution of 1789, learned cheese-making skills to support themselves abroad, and brought those skills back upon their return after the Bourbon Restoration. The name of their society, "Société Anonyme des Fermiers Réunis" (S.A.F.R.), later became their registered trademark, and is still printed on the wheels of Port Salut cheese.