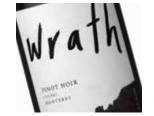

### WRATH -2019 115/667 Pinot Noir

Vineyard: The Estate San Saba Vineyard is set in a sheltered nook just below the Santa Lucia Highlands AVA. The estate consists of 72 acres of which 67.75 are planted to Chardonnay, Pinot Noir, Sauvignon Blanc, Syrah and Falanghina. This is a cool site with little rainfall and one of the longest growing seasons in the world. Their soils, Arroyo Gravelly Loam and Hanford Gravely Sandy Loam, provide a low-vigor, well-draining, disease- and pest-free medium for their vines. They also impart a subtle mineral quality to their wines. To preserve their local ecosystem, they have worked with viticultural consultant Steve McIntyre to develop a CCVT certified sustainable farming program (SIP) tailored to their estate. In addition to protecting the local environment, they believe it allows

them to produce wines that are more authentic and specific to their terroir.

Winemaking: 60% clone 115 / 40% clone 667 Sourced from only estate grown grapes, vine vields are closely managed and average about 3.5 to 4 tons to the acre. Grapes are hand picked and hand sorted. Clones are kept in separate lots during fermentation and barrel aging. 20% of the lots were fermented using whole clusters to moderate acidity and add to the bouquet. Once fermented to dryness, lots are aged in an assortment of French oak barrels (25% new) from various tonnelleries (for added complexity). Wines are barrel aged for around 10 months before bottling. The bottled wine rested for another 12 months before release.

Tasting Notes: The 2019 Pinot Noir 115/667 has a distinctive spicy character that energizes the dark cherry and mineral tones in this bottling. Made in a fresh, lively and pure style with loads of character.

Bernardus 2021 Alcoho 14.1% AVA Santa Lucia Highlands Composition 100% Chardonna **Aging Potentia** 6-8 years

> Wrath 115/667 Pinot Noi Alcoho AVA Monterev Composition **Aging Potential**

Comanche Cellars