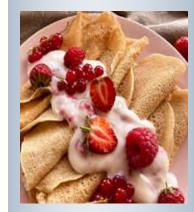

**Bryce Ternet** - is a contributing editor and is the author of the novella: "The Yellow House on Maloney Grove." See http://www.mbryceternet.com/ for more.).

Ingredients

1/2 teaspoon salt

1 tablespoon sugar

3 eggs

1 1/2 cups milk

2 tablespoons butter, melted

1 cup all-purpose flour vegetable oil

#### Directions

Combine the salt, sugar, eggs, milk, and butter in a blender until well mixed. Add the flour and blend until smooth. Let the batter chill in the refrigerator for at least half an hour.

When you're ready to cook, heat a small amount of vegetable oil in a skillet over medium heat, then blend the batter once more.

Drop a few tablespoons of batter in the pan, tilting and rotating the pan to spread the batter uniformly over the bottom.

Cook until the underside has slightly browned and bubbles form on the top of the crepe, then flip the crepe and cook until the other side has slightly browned.

As you cook them, stack the finished crepes on a warm dish, then, when you're ready to eat, let everyone fix them to their liking.

Makes approximately 20 crepes.