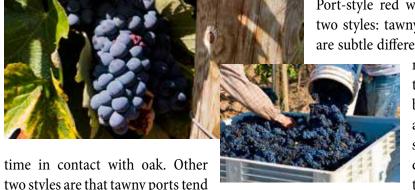

#### Cover Article Continued

Port-style red wines are made in one of two styles: tawny or ruby. Although there are subtle differences between the two, the

> major distinction is that tawny port is aged in oak barrels, while ruby ports are primarily stainless steel-aged and spend no differences between the to be lighter in pigment,

less sweet, and possess a nutty aroma (attributable to oak-exposure). Ruby ports, therefore, are darker-colored, sweeter, and without trace of chestnut as one often encounters with their tawny cousins. Ruby ports are the more popular of the two as far as global production and, unlike tawny ports, ruby port wines do not tend to improve with age.