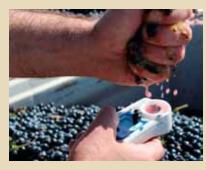

# Sweetness in Wine

have a French friend who consistently tells me while we sip some of Monterey's finest wines that California wines always taste "fruity" to him. This results in a normal routine of me defending California wines and referencing certain past notable international wine tasting events in the face of Gallic stubbornness. But this ongoing argument (or, discussion) does bring up a good point. After all, we all know some wines really are sweet. But my French friend isn't actually referring to a type of wine anyone would consider sweet, such as a dessert wine, but to our bold California red wines. (And, of course, I love pointing out that some of France's most famous wines are, in fact, sweet wines...but more on that later.) So this does appear to be an opportune occasion to breach the subject.

Where does the effect of sweetness originate in wine anyway? The first answer (sugar) is correct, but it's not the whole answer and even sugar content in wine is different than may be initially pictured. For instance, you'll not see a winemaker dumping sugar into a barrel sugar is naturally occurring in the grapes themselves. Other factors that come into play in the wine sweetness game include alcohol content, acidity, tannins, and time of harvest. But let's start with some basics.

wine's sweetness. Residual sugar refers to the sugar remaining after a wine's fermentation stops, or is stopping. It is measured in grams of sugar per liter of wine, abbreviated as g/l or g/L. Even with dry wines, it's rare to find a wine with a residual sugar less than 1 g/L, due to the inability to ferment certain types of sugars. For illustrative purposes, wines are normally considered sweet when they are over 45 g/L, with some wines actually in the mid to high hundred levels of residual sugar.

So how is it possible to have that much sugar and not taste like kids' grape juice? The answer is that winemakers know what they're doing! Through winemaking techniques, they know how to balance a wine's acidity level to counteract potential over-sweetness.

For example, acids give wines their characteristic crisp, slightly tart taste. Alcohol, sugars, minerals, and other components moderate the sourness of acids and give wine balance. Some acids are naturally present in the base ingredients of wine, while others are byproducts of fermentation. Winemakers know how to use and balance these factors.