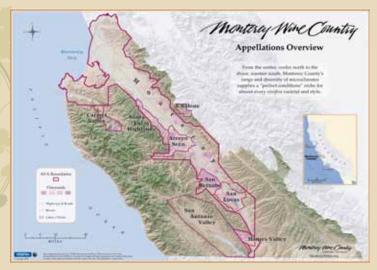

## Looking to the Future: Monterey County Winery Corridors

"Monterey County's wine industry looks like Sonoma County's 20 years ago." We've heard this one before here in Monterey, and we take it as a compliment. We like how we are. But, does that mean Monterey County is going to resemble Sonoma or {gasp} Napa County in 20 years?

However, this does not mean that we don't want to see our County's wine country evolve and expand. This growth has been planned for years by visionaries such as our recently dearly departed wine maker and former planning commissioner, Steve Pessagno. And the plan has been to have designated wine corridors in the county for future tasting rooms. Three principal wine corridors have been designated: Central/Arroyo Seco/River Road Segment, Metz Road Segment, and a Jolon Road Segment.

The Central/Arroyo Seco/River Road Segment is the most well-known of the three. While experienced Monterey County wine aficionados know that the area is already dotted with tasting rooms, we expect to see growth in this segment in related services, such as small bed & breakfasts or locally-owned and run restaurants. We're sure that quite a few people who have been tasting out on River Road have shared the thought that having a restaurant nearby would be wonderful. And while River Road may have an ample share of tasting rooms, keep an eye out for future rooms in the Arroyo Seco portion of the segment, as we expect this to be where we'll see new tasting rooms.

The Metz Road Segment may be a surprise to some unfamiliar with the area, and those that are familiar may even wonder why it's been separated. We have a few ideas why the wine corridor gurus originally

pictured this scenario. First off, the area is a bit off on its own - Highway 101 creates an effective border in one direction and the Gabilan Mountains do in the other. Secondly, if you've ever driven out this way on your way to the Pinnacles, you've undoubtedly noticed that there are quite a few planted acres of wine grapes on the Gabilan bench over there (and there are a lot more hidden from sight in the Chalone AVA). You may also have noticed one of the largest winery facilities in the County as well: Estancia.

For these reasons alone, this segment would appear to be justified, but there's another timely reason. The previously mentioned Pinnacles is the country's newest National Park, so we're expecting the Soledad area to pick-up in the visitor services department. Although the corridor's only existing tasting room is Chalone Vineyards (which is closed at the moment), we expect to see a few more tasting rooms here in the future.

And lastly, we have the Jolon Road Segment. Again, this one may seem odd at first glance. I mean, it's waaay down there, right? From the Monterey Peninsula, we're looking at about a two or two and a half hour drive. Seems like a long way to drive to go tasting, doesn't it? Sure, it is. But, on the contrary, this area of Monterey County is not far from a very quickly expanding wine growing region in San Luis Obispo County to our south: Paso Robles. Further, the ever popular, for recreation, Lake Nacimiento is nearby and attracts an influx of visitors especially in summer. Added that this area is also where some of the County's exciting AVAs are located, perhaps the wine corridor visionaries were on to something. And, we even have a tasting room blazing the way down there already. So on your next trip to the Lake or the San Antonio Mission, swing by Marin's Vineyard's quaint tasting room.