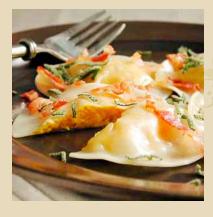

## DOIVER HEADOS TUNASTIUG

with brown butter sage sauce & walnuts

Ingredients
1 1/4 pound

11/4 poundbutternut squash1 packagewonton wrappers1 cupricotta cheese1/2 cupwalnuts

1 lg shallot
1/2 stick butter
1 tbsp sage leaves
1 tsp nutmeg
2 tbsp olive oil

#### Directions

- 1.) Boil 2 quarts of water over high heat. Preheat oven to 400 degrees. Roughly chop sage and walnuts, and dice shallot.
- 2.) Cut squash into wedges, scooping out pulp and seeds. Sprinkle with salt and drizzle with olive oil. Place on a baking sheet and roast 25 minutes or until soft.
- 3.) When cool, add squash, ricotta cheese, nutmeg and fresh ground pepper to taste into a blender and process until smooth.
- 4.) Take wonton wrapper and add 1 tbsp of squash mixture to the center. Lightly moisten edges of wonton wrapper with water, fold into a triangle. Press edges down with a fork on all sides to seal.
- 5.) To prepare the sauce, heat butter in a small saucepan over medium heat to melt. Add sage, walnuts and shallots and cook for 5 minutes. Stir frequently to allow butter to brown without burning. Remove from heat, and add parmesan.
- 6.) Add finished raviolis to water and let boil until they rise, then remove and let cool.
- 7.) Plate raviolis and top with sauce to serve!