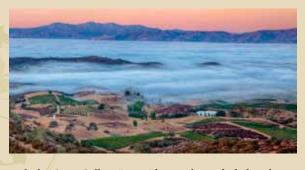

### Pinot Blanc It's not chardonnay!

Monterey County produces so many outstanding red wine varietals, which admittedly leads to less attention devoted to our County's white wines. And, it is attention that is well-deserved. Monterey County produces equally outstanding whites as it does red wines.

You know this is true for our Chardonnays. Throughout California, the country, and even globally, Monterey County Chardonnays are recognized. Our wonderful Pinot Noirs often receive the flashy headlines, but our Chardonnays may be arguably easier to find in wine stores. In fact, at the same time that wine region northeast of the Bay Area became famous for its Cabernet Sauvignons, Monterey County's Chardonnay potential was revealed to the world.

Just as Monterey County's unique climate and growing conditions offer a wide diversity in agricultural produce, the same is true for grape varietals. And we have more than Chardonnay. In previous articles we've discussed how Riesling has long been considered one of the County's top other white varietals, and we've spent time with Sauvignon Blanc and the growing popularity of white Rhône varietals. Now it's time to take a look at yet another white varietal we have the pleasure of offering: Pinot Blanc.

True, Pinot Blanc is not one of our most popular white varietals. However, growers and winemakers have been producing topnotch Pinot Blanc wines for years in Monterey County. Chalone
Vineyards was likely the first winery to produce Monterey County Pinot Blanc wines as they have some of the oldest grape vines
in the County in the Chalone AVA, including Pinot Blanc vines.
To this day, Chalone continues to produce excellent Monterey
County Pinot Blanc wines, but they are not alone. J. Lohr, Chock
Rock, Bargetto, La Rochelle, Silvestri, and Cima Collina all offer
premium Monterey County Pinot Blancs as well. We've included
an excellent example of Monterey County's Pinot Blanc potential